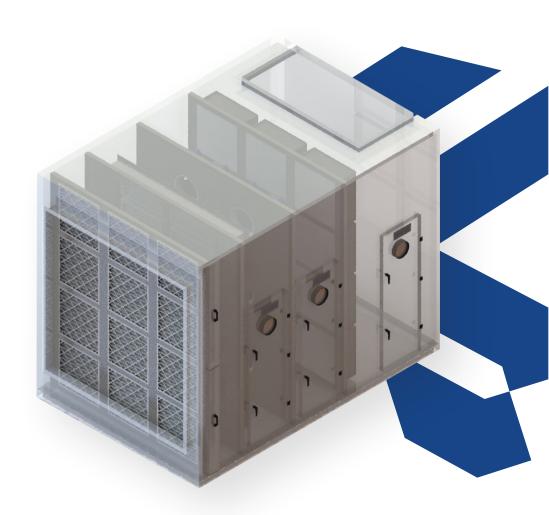

# High Quality – Wide range of configurations

- CEDINSA® offers diverse configurations that adapt to each application.
- Each Handling Unit is equipped with the best quality components and with a design focus on a simple maintenance and low energy consumption.
- Customizable Equipment to fit in the most demanding spaces and requirements.
- Highly reliable equipment to handle flows from 3,000 cfm to more than 150,000 cfm.

### Construction

**Casing:** Units are constructed with 2" double-wall panels for easy interior cleaning. We offer options with Galvanized Steel, Stainless Steel and Aluminum.

2" Insulation with polyurethane or mineral wool as an option. Panel insulation comply with NFPA 90A.

Access Doors: Doors are constructed with double panel with same material of the interior and exterior wall panels of the Unit casing. Gasketing around the full perimeter to avoid air leakage.

Doors have at least 1500 mm high as long as the Unit height allows or with the maximum height allowed to ease maintenance activities.

**Windows:** Windows manufactured according to the operating pressure of the units are provided, installed in each access door.

**Lights:** LED Lights is corrosion, flame and vandal resistant with IP66 certification, factory mounted in each section of the Unit for optimal visibility during the service and maintenance activities. Housing of polycarbonate, 100 % UV stabilized. Color temperature 5000K with a time life of minimum 60,000 hours.