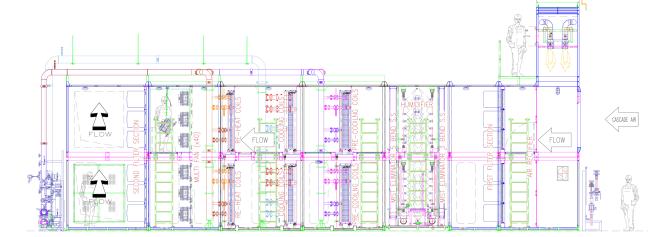

# High Quality – Wide range of configurations

- CEDINSA® offers diverse configurations that adapt to each application.
- Each Handling Unit is equipped with the best quality components and with a design focus on a simple maintenance and low energy consumption.
- Customizable Equipment to fit in the most demanding spaces and requirements.
- Highly reliable equipment to handle flows from 3,000 cfm to more than 150,000 cfm.

### **Mix Air AHU**

A combination of Outside and recirculated air is the most balanced option in terms of energy efficiency and air quality, and also allows greater control of temperature and humidity.