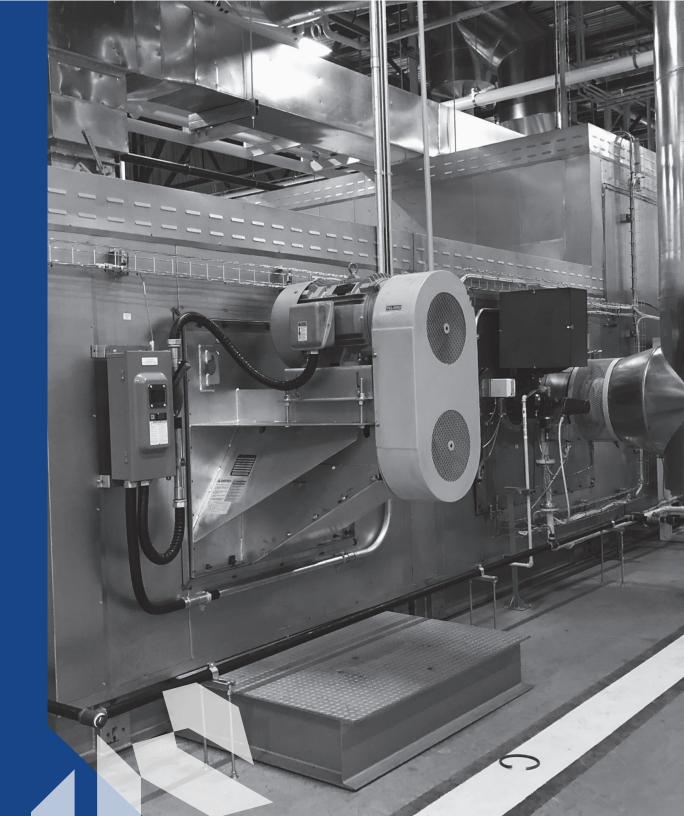

### Construction

**Casing:** Units are constructed with 2" double-wall panels for easy interior cleaning. We offer options with Galvanized Steel, Stainless Steel and Aluminum.

2" Insulation with polyurethane or mineral wool as an option. Panel insulation comply with NFPA 90A.

Access Doors: Doors are constructed with double panel with same material of the interior and exterior wall panels of the Unit casing. Gasketing around the full perimeter to avoid air leakage.

Doors have at least 1500 mm high as long as the Unit height allows or with the maximum height allowed to ease maintenance activities.

**Windows:** Windows manufactured according to the operating pressure of the units are provided, installed in each access door.

**Lights:** LED Lights is corrosion, flame and vandal resistant with IP66 certification, factory mounted in each section of the Unit for optimal visibility during the service and maintenance activities. Housing of polycarbonate, 100 % UV stabilized. Color temperature 5000K with a time life of minimum 60,000 hours.