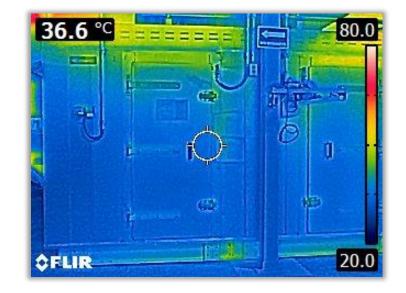

# Triple Layer System

The **Triple Layer System** look for the coldest outer Surface on Ovens and Heater Boxes, this system uses mineral wool with reflecting foil, air gap and ceramic coating cladding.

#### **Advantages**

- ✓ Energy Efficient.
- ✓ Safe to the touch.
- Extend the life of elements like cables and rubber coated elements.