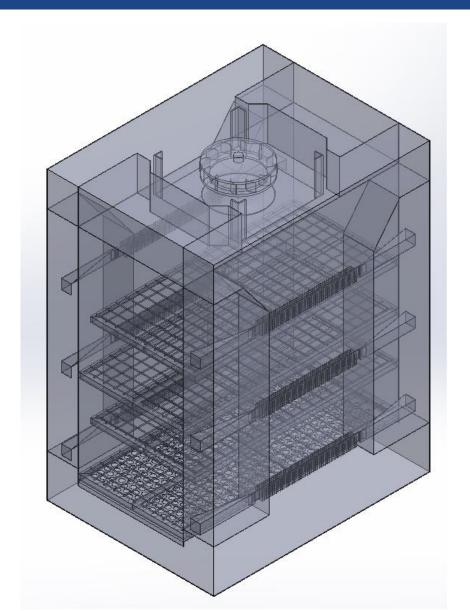

### **Electrical Heater Boxes**

#### www.cedinsamex.net



### **Electrical Heater Boxes**

**CEDINSA®** offers an alternative to conventional heater boxes instead of burners and train gas can be installed an electrical resistance, making a cleaner process and decreasing  $CO_2$  emissions.





## Fabrication



#### MATERIALS

Wall and roof #16ga aluminized interior and #20ga galvanized exterior

Floor #14ga aluminized interior and #20ga galvanized exterior

Mineral wool insulation thickness 3" x 96 kg/m<sup>3</sup> in two layers, outer layer with aluminum foil.

Air Flow to be define



# Triple Layer System

The **Triple Layer System** look for the coldest outer Surface on Ovens and Heater Boxes, this system uses mineral wool with reflecting foil, air gap and ceramic coating cladding.

#### **Advantages**

- ✓ Energy Efficient.
- ✓ Safe to the touch.
- Extend the life of elements like cables and rubber coated elements.





## **Reference Drawings**



FRONT VIEW

# Projects



# Projects