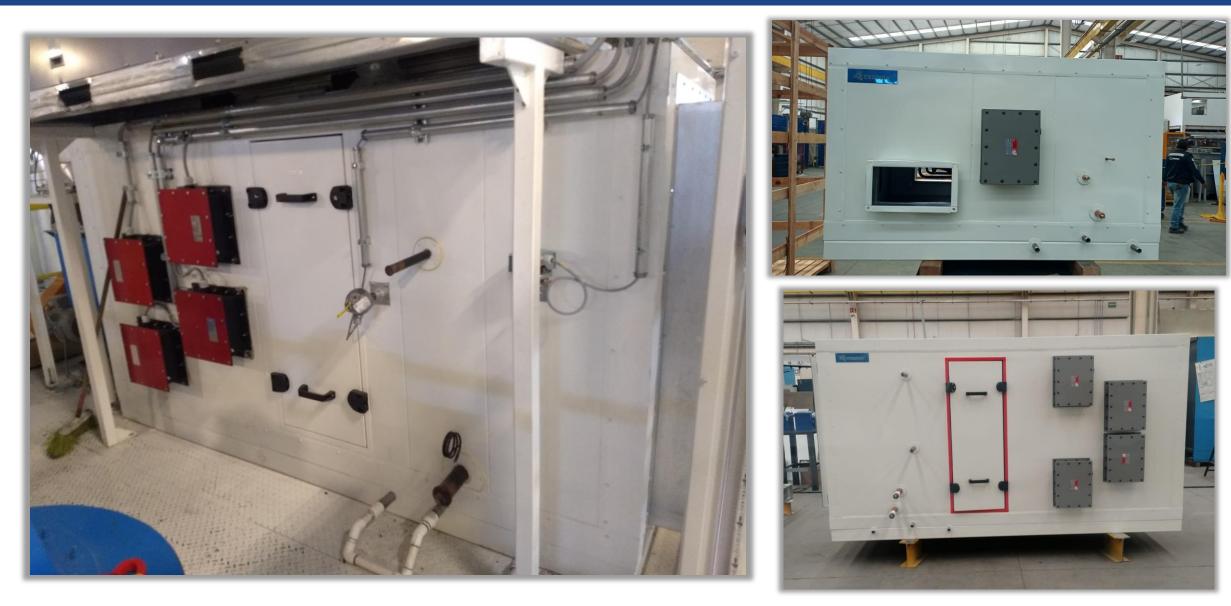

installed an electrical resistance, making a cleaner process and decreasing  $CO_2$  emissions.





## Fabrication



#### MATERIALS

Wall and roof #16ga aluminized interior and #20ga galvanized exterior

Floor #14ga aluminized interior and #20ga galvanized exterior

Mineral wool insulation thickness 3" x 96 kg/m<sup>3</sup> in two layers, outer layer with aluminum foil.

Air Flow to be define



# Triple Layer System

The **Triple Layer System** look for the coldest outer Surface on Ovens and Heater Boxes, this system uses mineral wool with reflecting foil, air gap and ceramic coating cladding.

#### **Advantages**

- ✓ Energy Efficient.
- ✓ Safe to the touch.
- Extend the life of elements like cables and rubber coated elements.





## **Reference Drawings**



FRONT VIEW

# Projects



# Projects