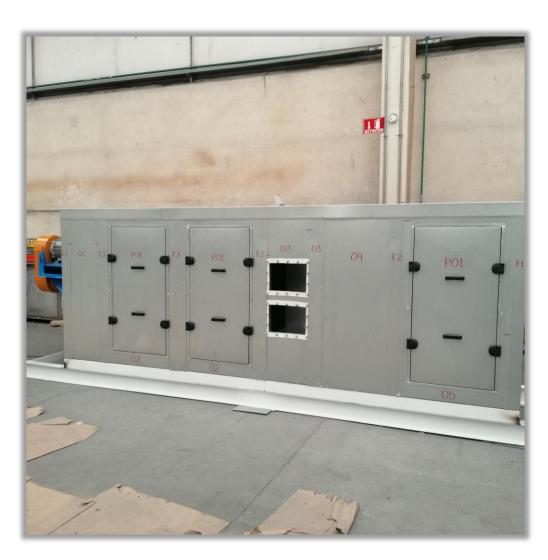

electrical resistance, making a cleaner process and decreasing  $CO_2$  emissions.





## Fabrication



#### MATERIALS

Wall and roof #16ga aluminized interior and #20ga galvanized exterior

Floor #14ga aluminized interior and #20ga galvanized exterior

Mineral wool insulation thickness 3" x 96 kg/m<sup>3</sup> in two layers, outer layer with aluminum foil.

Air Flow to be define



# Triple Layer System

The **Triple Layer System** look for the coldest outer Surface on Ovens and Heater Boxes, this system uses mineral wool with reflecting foil, air gap and ceramic coating cladding.

#### **Advantages**

- ✓ Energy Efficient.
- ✓ Safe to the touch.
- Extend the life of elements like cables and rubber coated elements.





## **Reference Drawings**



FRONT VIEW

# Projects



# Projects