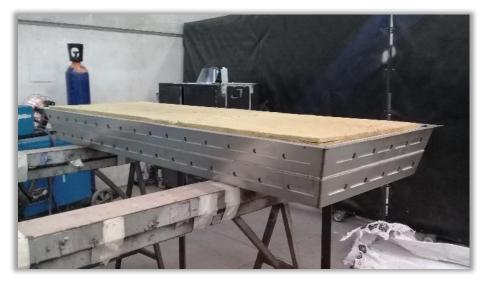

#### MATERIALS

Wall and roof #16ga aluminized interior and #20ga galvanized exterior

Floor #14ga aluminized interior and #20ga galvanized exterior

Mineral wool insulation thickness 3" x 96 kg/m<sup>3</sup> in two layers, outer layer with aluminum foil.