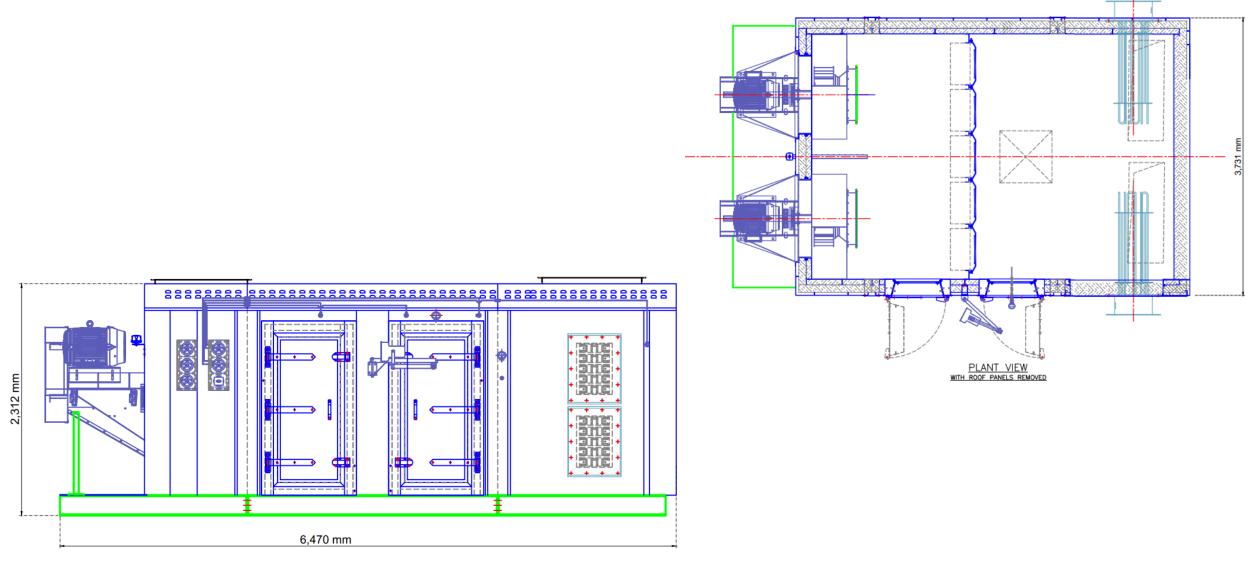

rners and train gas can be installed an electrical resistance, making a cleaner process and decreasing  $CO_2$  emissions.





## Fabrication



#### MATERIALS

Wall and roof #16ga aluminized interior and #20ga galvanized exterior

Floor #14ga aluminized interior and #20ga galvanized exterior

Mineral wool insulation thickness 3" x 96 kg/m<sup>3</sup> in two layers, outer layer with aluminum foil.

Air Flow to be define



# Triple Layer System

The **Triple Layer System** look for the coldest outer Surface on Ovens and Heater Boxes, this system uses mineral wool with reflecting foil, air gap and ceramic coating cladding.

#### **Advantages**

- ✓ Energy Efficient.
- ✓ Safe to the touch.
- Extend the life of elements like cables and rubber coated elements.





## **Reference Drawings**



FRONT VIEW

# Projects



# Projects