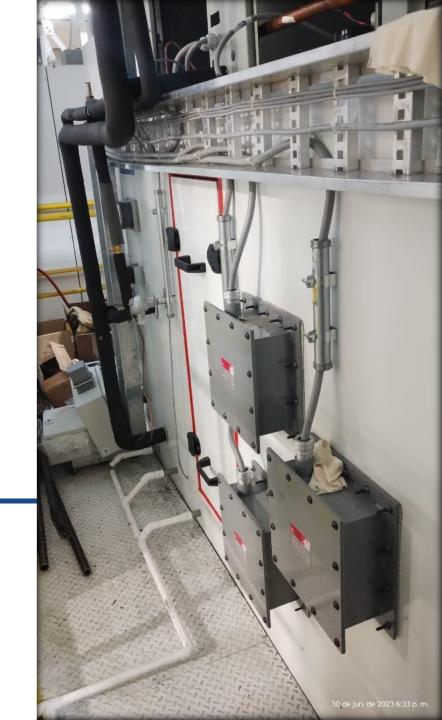

### **Electrical Heater Boxes**

#### www.cedinsamex.net



### **Electrical Heater Boxes**

**CEDINSA®** offers an alternative to conventional heater boxes instead of burners and train gas can be installed an electrical resistance, making a cleaner process and decreasing  $CO_2$  emissions.





## Fabrication



#### MATERIALS

Wall and roof #16ga aluminized interior and #20ga galvanized exterior

Floor #14ga aluminized interior and #20ga galvanized exterior

Mineral wool insulation thickness 3" x 96 kg/m<sup>3</sup> in two layers, outer layer with aluminum foil.

Air Flow to be define



# Triple Layer System

The **Triple Layer System** look for the coldest outer Surface on Ovens and Heater Boxes, this system uses mineral wool with reflecting foil, air gap and ceramic coating cladding.

#### **Advantages**

- ✓ Energy Efficient.
- ✓ Safe to t