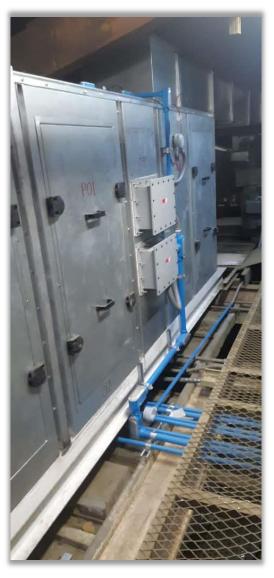

trical resistance, making a cleaner process and decreasing  $CO_2$  emissions.





## Fabrication



#### MATERIALS

Wall and roof #16ga aluminized interior and #20ga galvanized exterior

Floor #14ga aluminized interior and #20ga galvanized exterior

Mineral wool insulation thickness 3" x 96 kg/m<sup>3</sup> in two layers, outer layer with aluminum foil.

Air Flow to be define



# Triple Layer System

The **Triple Layer System** look for the coldest outer Surface on Ovens and Heater Boxes, this system uses mineral wool with reflecting foil, air gap and ceramic coating cladding.

#### **Advantages**

- ✓ Energy Efficient.
- ✓ Safe to the touch.
- Extend the life of elements like cables and rubber coated elements.





## **Reference Drawings**



FRONT VIEW

# Projects



# Projects