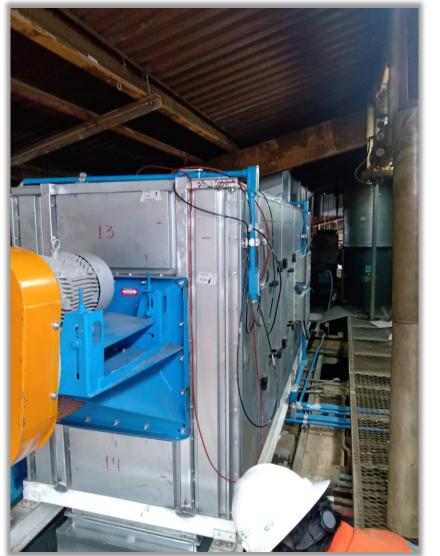

ectrical resistance, making a cleaner process and decreasing  $CO_2$  emissions.





## Fabrication



#### MATERIALS

Wall and roof #16ga aluminized interior and #20ga galvanized exterior

Floor #14ga aluminized interior and #20ga galvanized exterior

Mineral wool insulation thickness 3" x 96 kg/m<sup>3</sup> in two layers, outer layer with aluminum foil.

Air Flow to be define



# Triple Layer System

The **Triple Layer System** look for the coldest outer Surface on Ovens and Heater Boxes, this system uses mineral wool with reflecting foil, air gap and ceramic coating cladding.

#### **Advantages**

- ✓ Energy Efficient.
- ✓ Safe to the touch.
- Extend the life of elements like cables and rubber coated elements.





## **Reference Drawings**



FRONT VIEW

# Projects



# Projects